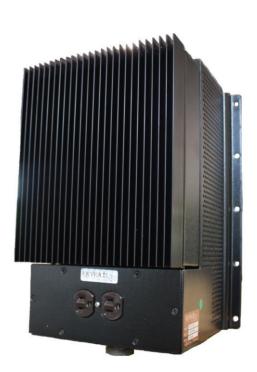

#### Environment

| Operating temp. | -40°F to 158°F (-40°C to 70°C) |
|-----------------|--------------------------------|
| Storage temp.   | -40°F to 185°F (-40°C to 85°C) |
| Dimension       | 14.25"H 10"L 9.5"D             |
| Weight          | 48 Lbs (21.77 kg)              |