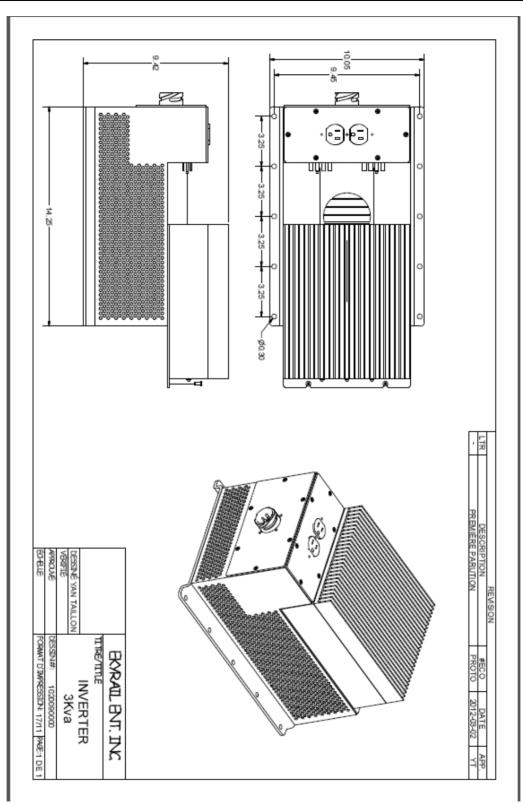

#### Environment

| Operating temp. | -40°F to 158°F (-40°C to 70°C) |
|-----------------|--------------------------------|
| Storage temp.   | -40°F to 185°F (-40°C to 85°C) |
| Dimension       | 14.25"H 10"L 9.5"D             |
| Weight          | 48 Lbs (21.77 kg)              |